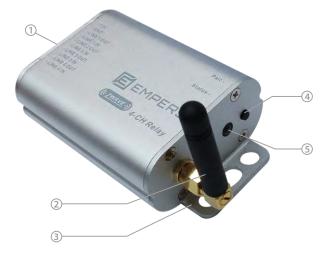

#### 1. Relay connector

- 2. Antenna
- 3. Wall mount
- 4. Pairing button
- 5. LED light