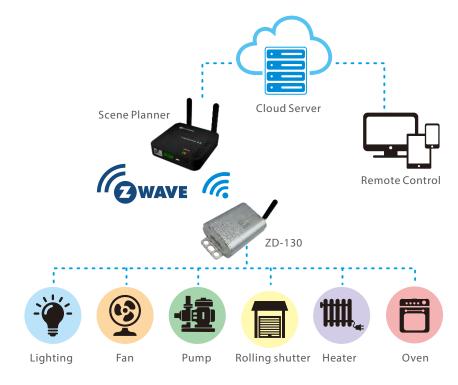

ZD-130 can also be used as a wireless repeater. It can ensure that another device in the network receives the commands intended. It is useful when there is a device out of radio range.

## Features

- Enables Z-Wave control of commercial lighting, in-ceiling lighting/fans, dry-contact relays, pool pumps, water heaters and appliances
- Controlled through any Z-Wave controller
- DC power support
- Very compact and easy to install
- Industrial design