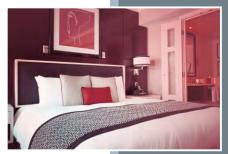

Control your lighting from anywhere you like

Let the lights light up on schedule with your favorite color

Create lighting scenes for different events or holidays

Reduce energy costs from unnecessary waste

# **Features**

- Control light colors with PC, smartphone or tablet
- Create lighting scenes for entertaining or events
- Schedule lighting to come on or off at certain times of the day
- ◆ Possibility to install in hotel, ballroom, casino…etc
- ◆ Support Bluetooth connection
- ◆ Compatible with Z-Wave network controller
- Support DC powered