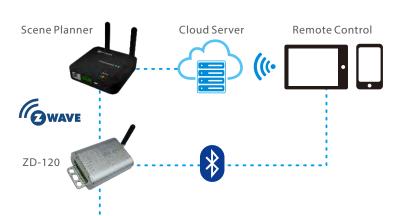

ZD-120 is a Z-Wave & Bluetooth compatible RGB/RGBW controller. With RGBW you can create different illumination effect as unique lighting scenes to match your mood or a special occasion. This device can be included in a Z-Wave network controlled by the central gateway; meanwhile it can also work independently as a stand-alone product. With its Bluetooth connectivity, users may use the APP to edit and control their preferable light schemes.

### **Z-Wave**

RF Frequency 908.42 MHZ (US), 868.42 MHz(EU), 922.5 MHz (JP)
Range Up to 50m (outdoors) and 30m (indoors)

#### **Bluetooth**

Standard BLE 4.0
Range 10m (32ft)