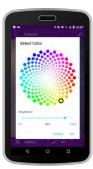

**ZD-120 RGBW LED Dimmer** 

Free to change the light color

Empers RGBW LED Dimmer (ZD-120) is an advanced wireless LED strips controller. It not only supports traditional RGB channels, but also the additional white light channel, which allows for adding pastel colors to the color scheme. The device may control up to four channels of connected light sources.

ZD-120 is a Z-Wave & Bluetooth compatible RGB/RGBW controller. With RGBW you can create different illumination effect as unique lighting scenes to match your mood or a special occasion. This device can be included in a Z-Wave network controlled by the central gateway; meanwhile it can also work independently as a stand-alone product. With its Bluetooth connectivity, users may use the APP to edit and control their preferable light schemes.