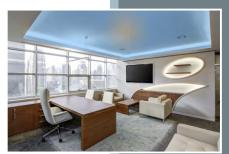

Control your lighting from anywhere you like

Let the lights light up on schedule with your favorite color

Create lighting scenes for different events or holidays

Reduce energy costs from unnecessary waste

# **Features**

- Control light colors with PC, smartphone or tablet
- Create lighting scenes for entertaining or events
- Schedule lighting to come on or off at certain times of the day
- ◆ Possibility to install in hotel, ballroom, casino…etc
- ◆ Support Bluetooth connection
- ◆ Compatible with Z-Wave network controller
- Support DC powered