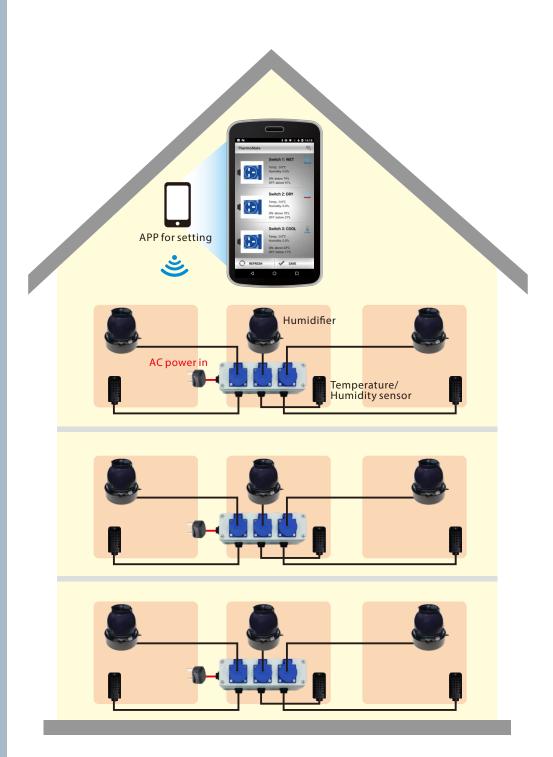

This smart box will execute a programmable automation control to maintain the optimized humidity in the bird-house. This system is composed by wireless module, sensing module, power control module & APP U/I and other subsidiaries. It provides a great flexibility for customized applications.

## Product features:

- . Precise temperature and humidity detection.
- . One sensor controls one humidifier.
- . Maintain optimized humidity in each room compartment.
- . Give moisture and smoothness to the bird's nests.
- . The easy-to-use APP may set up a predetermined humidity range for each humidifier.

## **BS-130 Smart Humidity Control Box**

- . Monitor in-house temperature & humidity
- . Intelligent in-house humidifier control
- . 3 group of devices
- . APP control U/I
- . Waterproof and dustproof