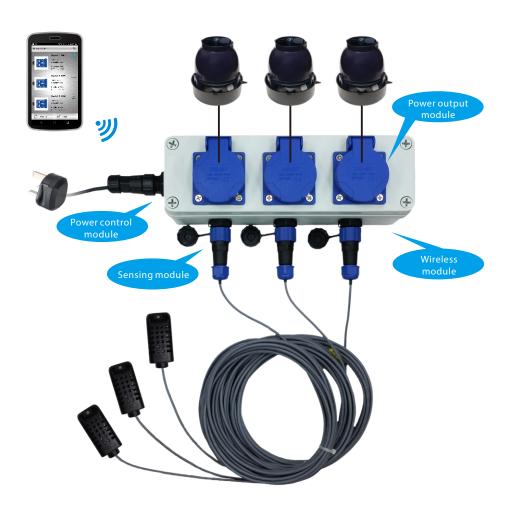

## BS-130 Smart Humidity Control Box

This Smart Humidity Control Box is exceptionally developed for the Swiftlet Farming Industry in Malaysia. This smart box is equipped with 3 individual sets of humidity/temperature sensors with cables and power switches. It offers a wireless connection to the APP on the smart phone. With this APP, users may set up the preferred humidity environment for their birdhouse.

This smart box will execute a programmable automation control to maintain the optimized humidity in the bird-house. This system is composed by wireless module, sensing module, power control module & APP U/I and other subsidiaries. It provides a great flexibility for customized applications.