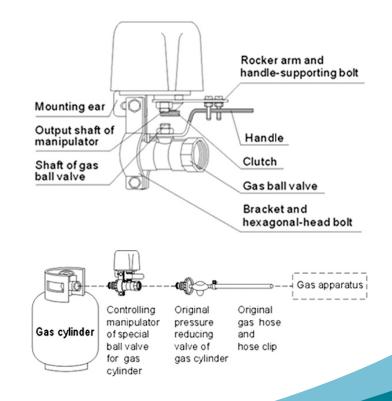

## **Z-Wave Smart Valve**

## Water valve, electric valve arm, gas valve

- . Cut the water supply automatically if a leak or flood is detected (if associated with a flood detector)
- . Cutting off the gas supply if a leak is detected (if associated with a gas detector)
- . Z-Wave repeater function
- . Manual activation in case of power failure
- . Installs on a standard 1/4 valve diameter pipe turn 3/4 "
- . Can be used as an irrigation device

Model No.: ZW101 Rated voltage: 12V/1A

Communication technology: Z-Wave plus

Communication frequency: 908. 42Mhz / 868.42Mhz

Wireless range (sight of line): 30 M

Valve pressure: 1.6 Mpa

Valve size: 1/2", 3/4", 1", 1.25", 1.5"

Close time: 5~10 seconds
Open time: 5~10 seconds
Torque: 30~60 kg.cm

Accessories: 12V/1A power adaptor, hardware accessories