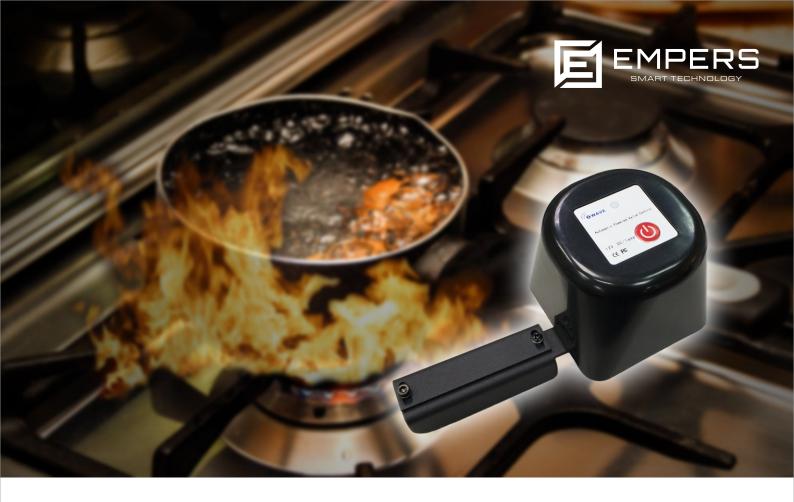

## **Z-Wave Smart Valve**

## Water valve, electric valve arm, gas valve

- . Cut the water supply automatically if a leak or flood is detected (if associated with a flood detector)
- . Cutting off the gas supply if a leak is detected (if associated with a gas detector)
- . Z-Wave repeater function
- . Manual activation in case of power failure
- . Installs on a standard 1/4 valve diameter pipe turn 3/4 "
- . Can be used as an irrigation device

Model No.: ZW101 Rated voltage: 12V/1A

Communication technology: Z-Wave plus

Communication frequency: 908. 42Mhz / 868.42Mhz

Wireless range (sight of line): 30 M

Valve pressure: 1.6 Mpa

Valve size: 1/2", 3/4", 1", 1.25", 1.5"

Close time: 5~10 seconds
Open time: 5~10 seconds
Torque: 30~60 kg.cm

Accessories: 12V/1A power adaptor, hardware accessories